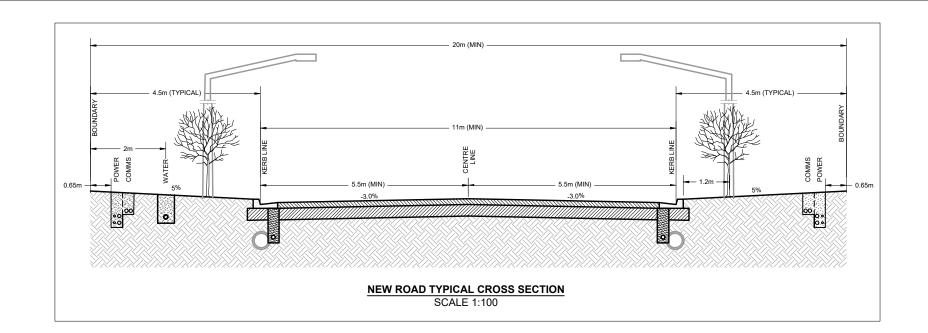

# SCALE 1:750H 1:500V

### SECTION B SCALE 1:750H 1:500V

| Rev | Date       | Description  |  |
|-----|------------|--------------|--|
| Α   | 28/03/2025 | Inital Issue |  |
|     |            |              |  |
|     |            |              |  |
|     |            |              |  |
|     |            |              |  |
|     |            |              |  |
|     |            |              |  |
|     |            |              |  |
|     |            |              |  |

Warwick Farm Business Park
Proposed Subdivision

ABN: 36 169 355 122 7 Adele Street Yass NSW Ph: 0418 484 138 PO Box 15 Yass NSW 2582 email: admin@genium.com.au Cross Sections

Status

For Approval

GDA2020/AHD Scale
AS SHOWN Stize
A3

Drawing Number
23020 -200 4 of 8 A

**Proposed Subdivision** 

Concept Arrangement 23020 -400 7 of 8 A