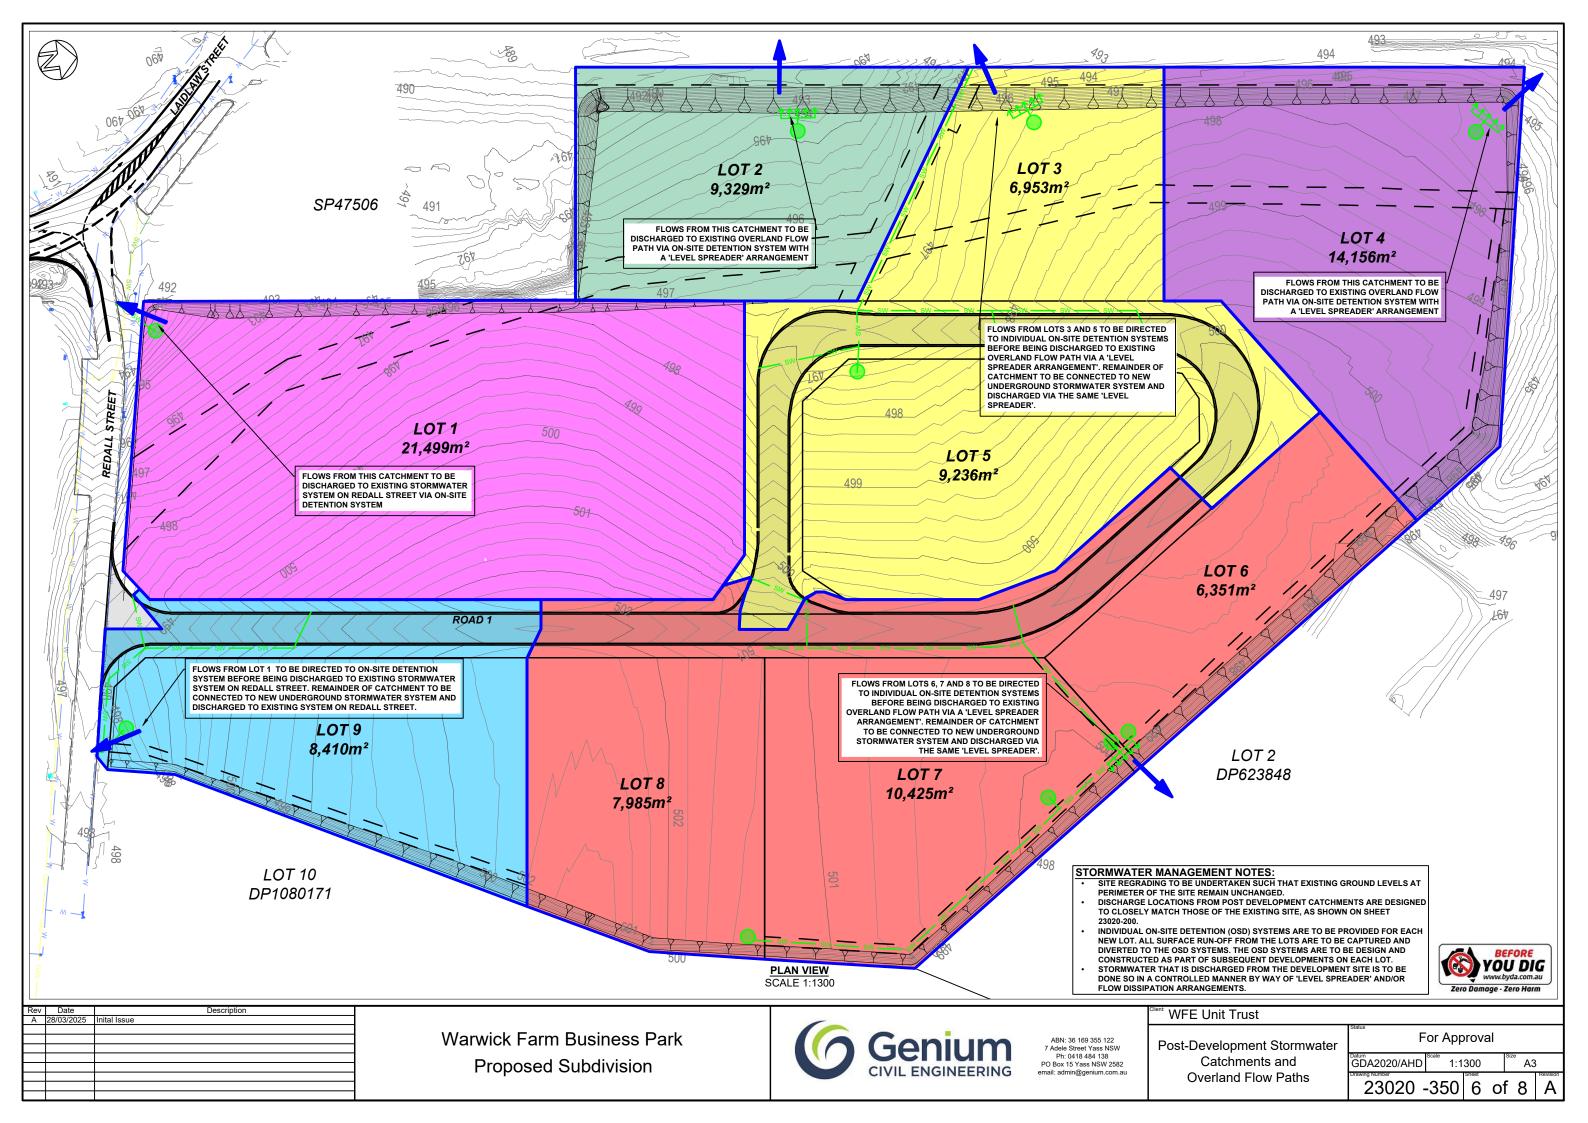

### **DRAWING LIST**

| 23020 - 010 | Cover Sheet, Drawing List, and Locality Plan                   |
|-------------|----------------------------------------------------------------|
| 23020 - 050 | Proposed Plan of Subdivision                                   |
| 23020 - 100 | General Arrangement                                            |
| 23020 - 200 | Cross Sections                                                 |
| 23020 - 300 | Pre-Development Stormwater Catchments and Overland Flow Paths  |
| 23020 - 350 | Post-Development Stormwater Catchments and Overland Flow Paths |
| 23020 - 400 | Laidlaw Street Intersection - Concept Arrangement              |
| 23020 - 500 | Cut/Fill Diagram                                               |