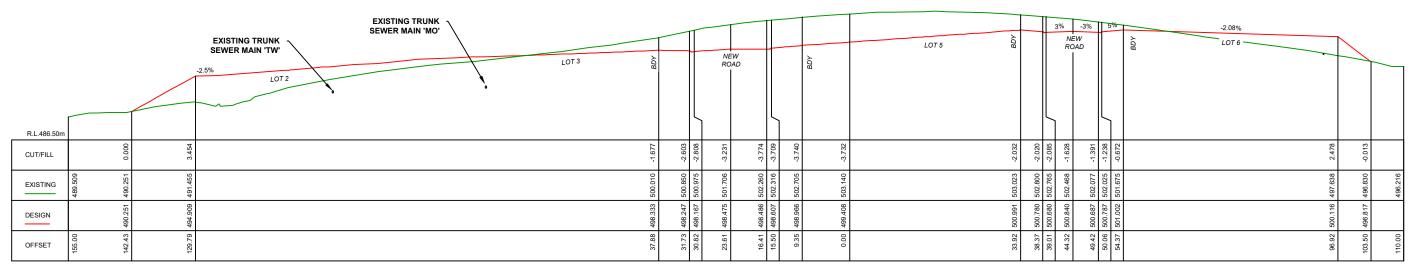

### SECTION B SCALE 1:750H 1:500V

| Rev | Date       | Description  |  |
|-----|------------|--------------|--|
| Α   | 28/03/2025 | Inital Issue |  |
|     |            |              |  |
|     |            |              |  |
|     |            |              |  |
|     |            |              |  |
|     |            |              |  |
|     |            |              |  |
|     |            |              |  |
|     |            |              |  |

Warwick Farm Business Park
Proposed Subdivision

ABN: 36 169 355 122 7 Adele Street Yass NSW Ph: 0418 484 138 PO Box 15 Yass NSW 2582 email: admin@genium.com.au Cross Sections

Status

For Approval

GDA2020/AHD Scale
AS SHOWN Stize
A3