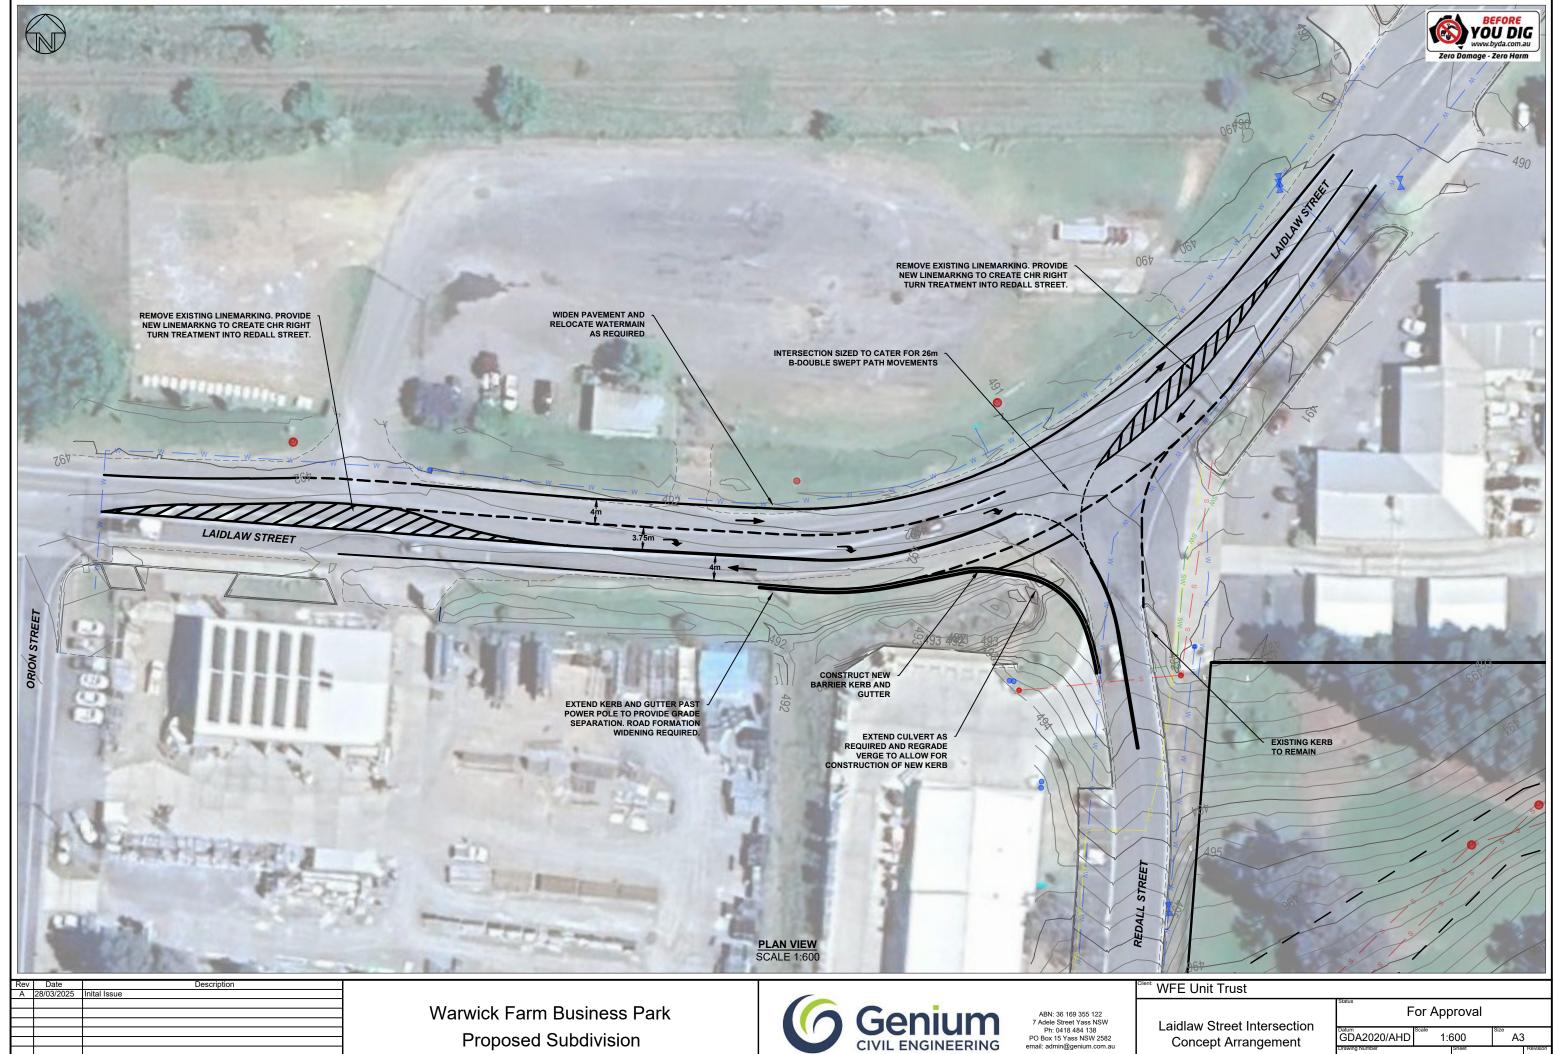

### **DRAWING LIST**

| 23020 - 010 | Cover Sheet, Drawing List, and Locality Plan                   |
|-------------|----------------------------------------------------------------|
| 23020 - 050 | Proposed Plan of Subdivision                                   |
| 23020 - 100 | General Arrangement                                            |
| 23020 - 200 | Cross Sections                                                 |
| 23020 - 300 | Pre-Development Stormwater Catchments and Overland Flow Paths  |
| 23020 - 350 | Post-Development Stormwater Catchments and Overland Flow Paths |
| 23020 - 400 | Laidlaw Street Intersection - Concept Arrangement              |
| 23020 - 500 | Cut/Fill Diagram                                               |

Drawing Number
23020 -200 4 of 8 A

**Proposed Subdivision** 

Concept Arrangement 23020 -400 7 of 8 A