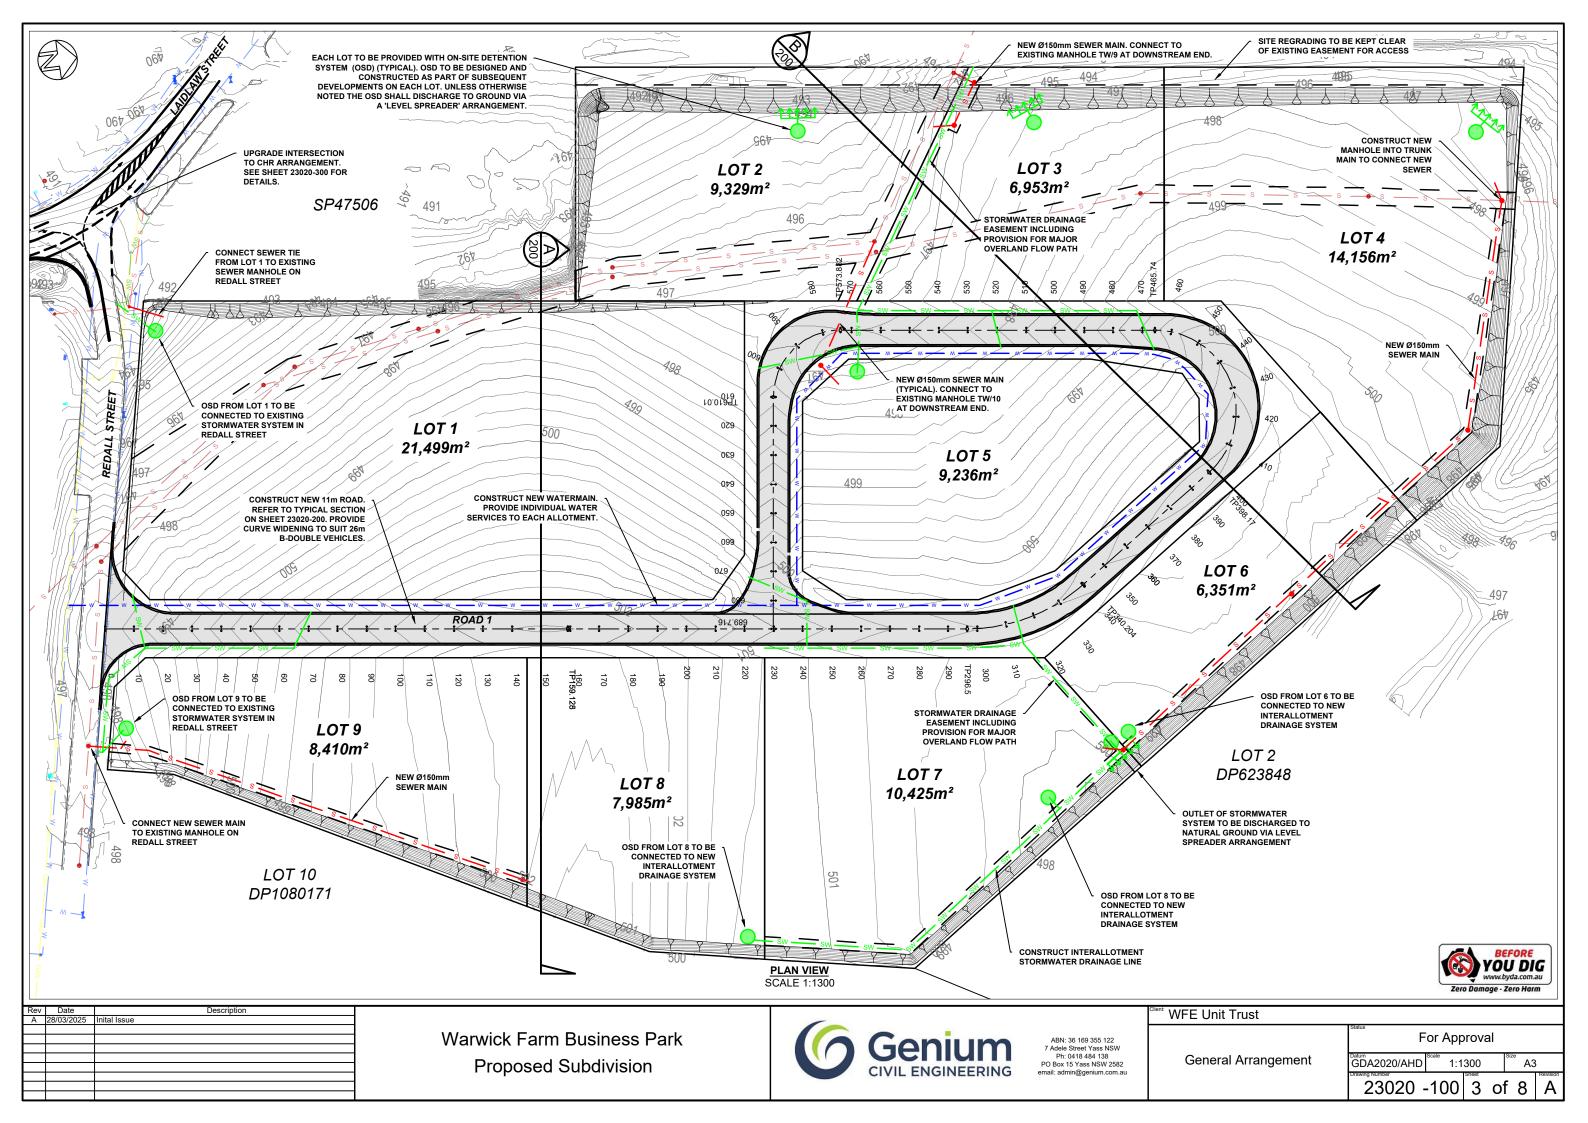

### **DRAWING LIST**

| 23020 - 010 | Cover Sheet, Drawing List, and Locality Plan                   |
|-------------|----------------------------------------------------------------|
| 23020 - 050 | Proposed Plan of Subdivision                                   |
| 23020 - 100 | General Arrangement                                            |
| 23020 - 200 | Cross Sections                                                 |
| 23020 - 300 | Pre-Development Stormwater Catchments and Overland Flow Paths  |
| 23020 - 350 | Post-Development Stormwater Catchments and Overland Flow Paths |
| 23020 - 400 | Laidlaw Street Intersection - Concept Arrangement              |
| 23020 - 500 | Cut/Fill Diagram                                               |