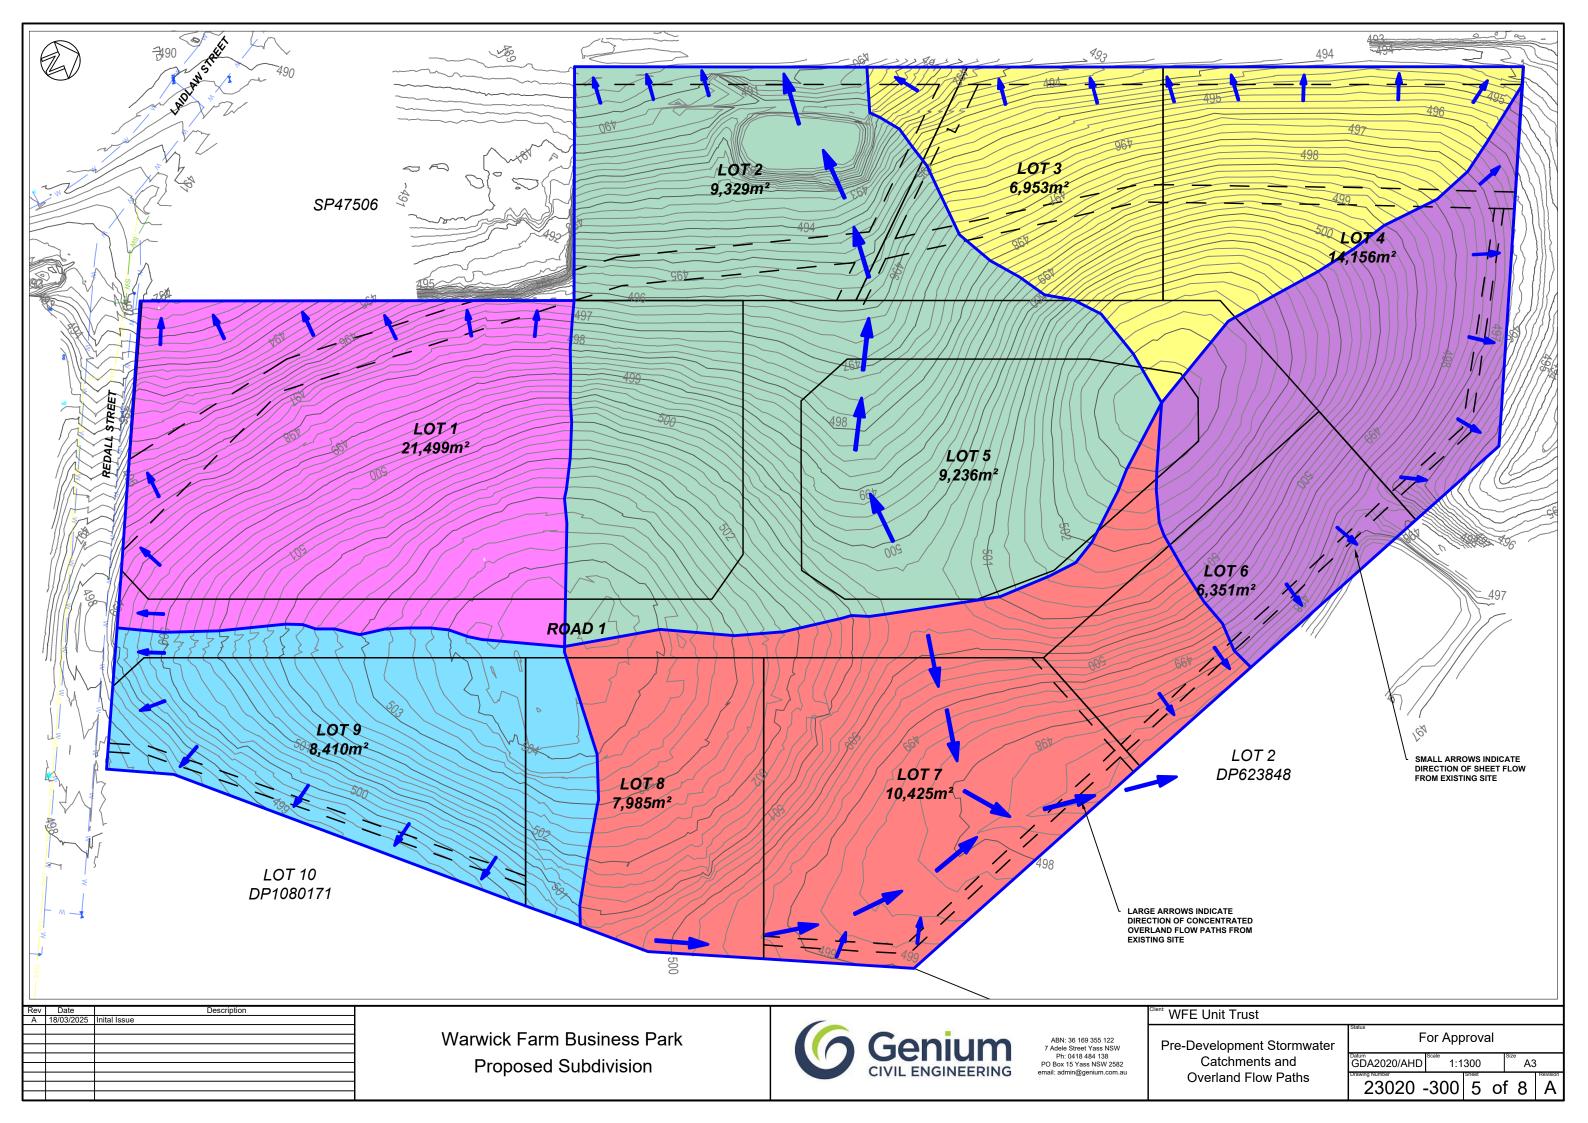

### **DRAWING LIST**

| 23020 - 010 | Cover Sheet, Drawing List, and Locality Plan                   |
|-------------|----------------------------------------------------------------|
| 23020 - 050 | Proposed Plan of Subdivision                                   |
| 23020 - 100 | General Arrangement                                            |
| 23020 - 200 | Cross Sections                                                 |
| 23020 - 300 | Pre-Development Stormwater Catchments and Overland Flow Paths  |
| 23020 - 350 | Post-Development Stormwater Catchments and Overland Flow Paths |
| 23020 - 400 | Laidlaw Street Intersection - Concept Arrangement              |
| 23020 - 500 | Cut/Fill Diagram                                               |