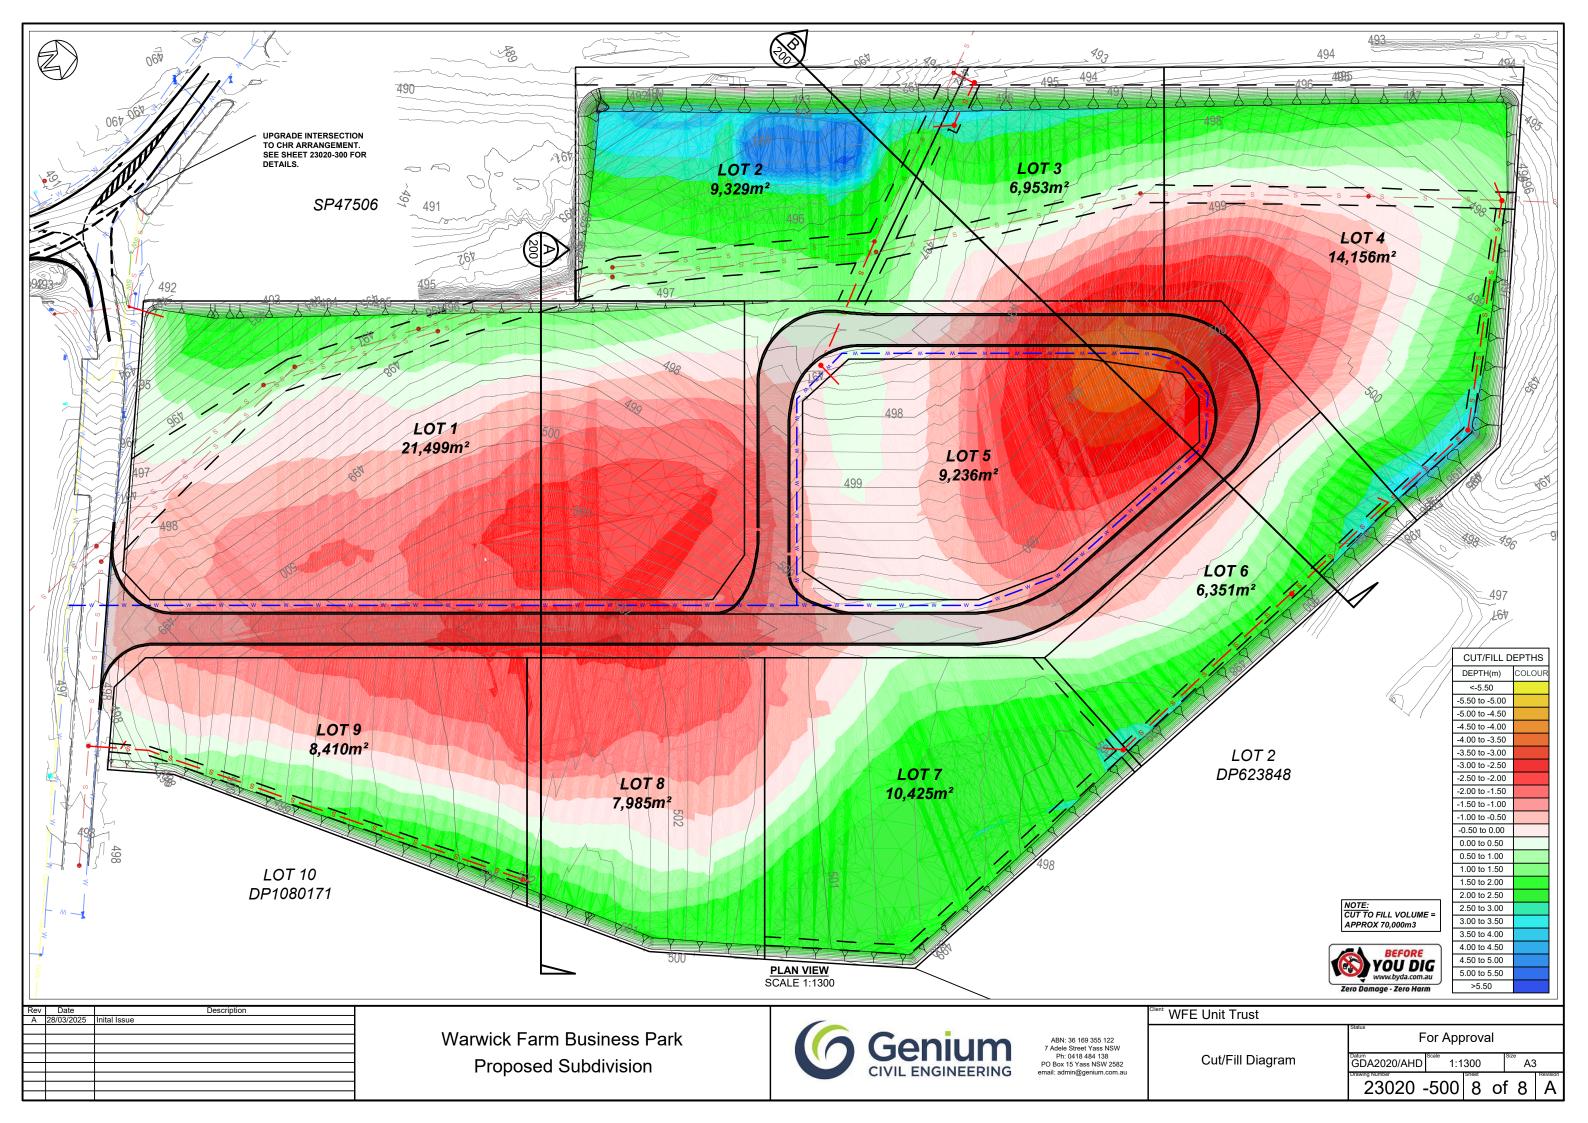

### **DRAWING LIST**

| 23020 - 010 | Cover Sheet, Drawing List, and Locality Plan                   |
|-------------|----------------------------------------------------------------|
| 23020 - 050 | Proposed Plan of Subdivision                                   |
| 23020 - 100 | General Arrangement                                            |
| 23020 - 200 | Cross Sections                                                 |
| 23020 - 300 | Pre-Development Stormwater Catchments and Overland Flow Paths  |
| 23020 - 350 | Post-Development Stormwater Catchments and Overland Flow Paths |
| 23020 - 400 | Laidlaw Street Intersection - Concept Arrangement              |
| 23020 - 500 | Cut/Fill Diagram                                               |