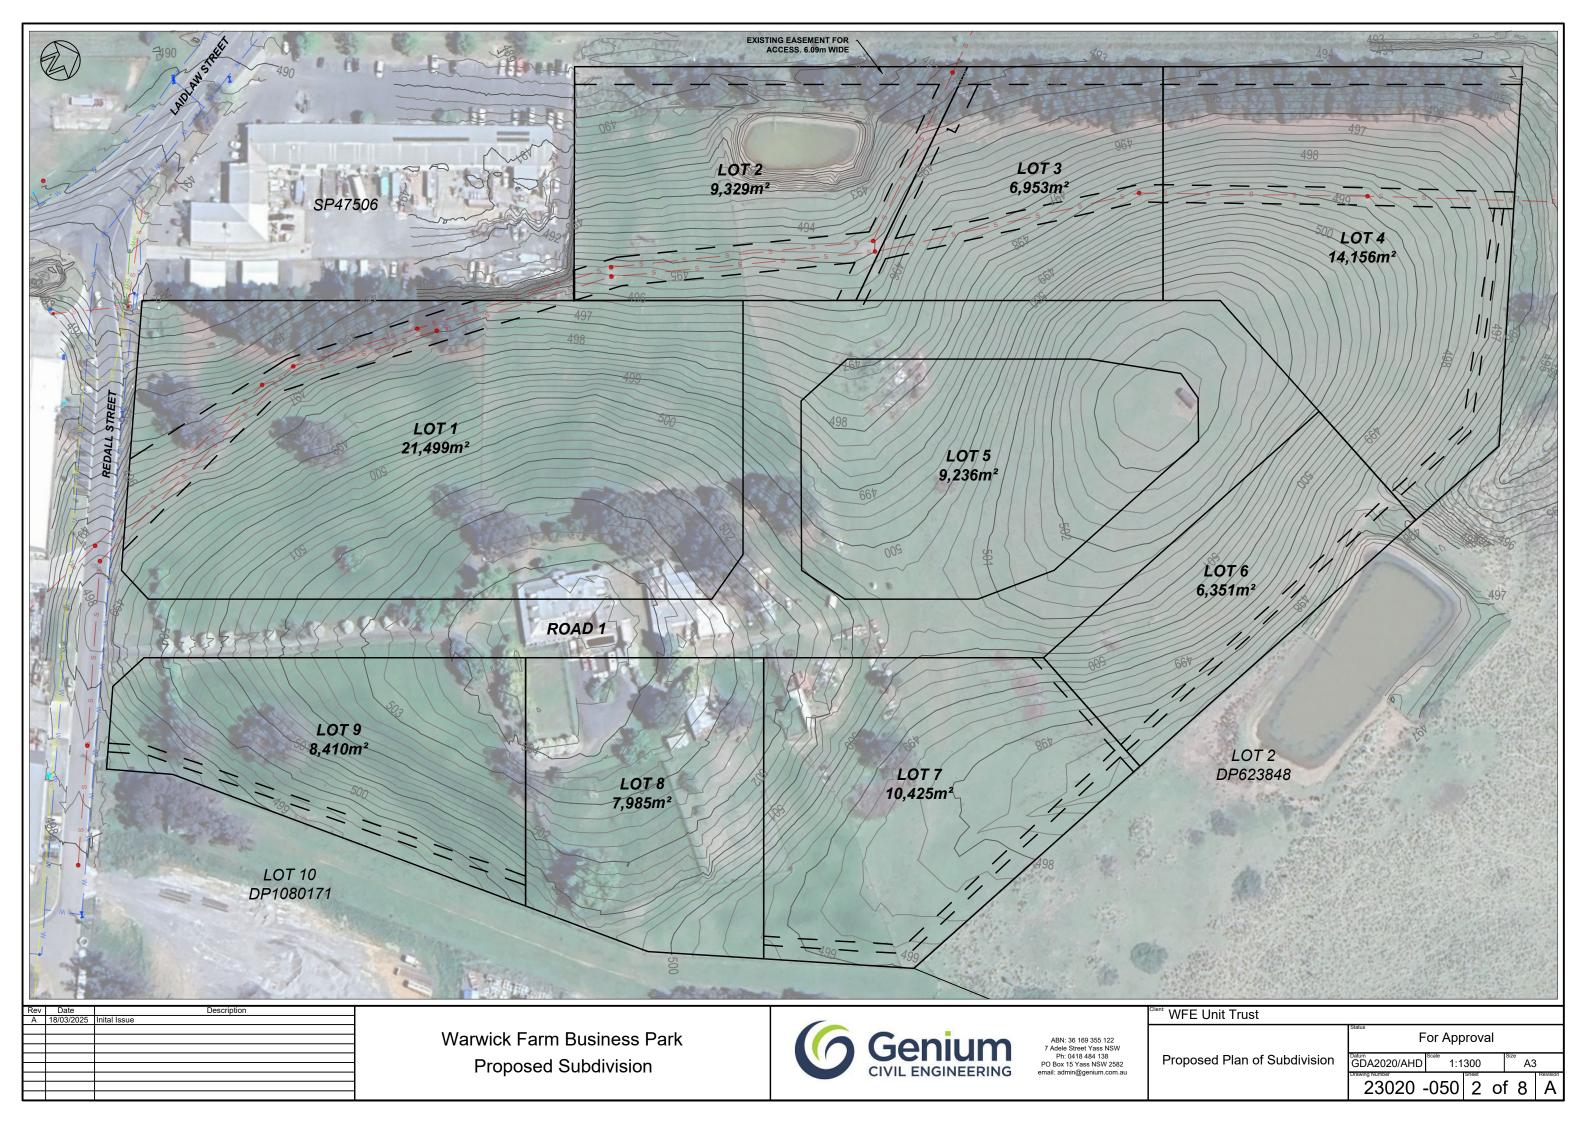

### **DRAWING LIST**

| 23020 - 010 | Cover Sheet, Drawing List, and Locality Plan                   |
|-------------|----------------------------------------------------------------|
| 23020 - 050 | Proposed Plan of Subdivision                                   |
| 23020 - 100 | General Arrangement                                            |
| 23020 - 200 | Cross Sections                                                 |
| 23020 - 300 | Pre-Development Stormwater Catchments and Overland Flow Paths  |
| 23020 - 350 | Post-Development Stormwater Catchments and Overland Flow Paths |
| 23020 - 400 | Laidlaw Street Intersection - Concept Arrangement              |
| 23020 - 500 | Cut/Fill Diagram                                               |